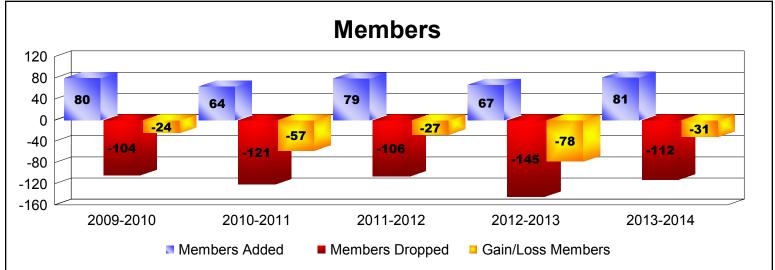

District 1 CN As of June 2014 Cumulative

| Year      | New<br>Clubs | Dropped<br>Clubs | Gain/<br>Loss<br>Clubs | New<br>Members | Charter<br>Members | Reinstate<br>Members | Transfer<br>Members | Total<br>Member<br>Added | Total<br>Members<br>Dropped | Gain/<br>Loss<br>Members |
|-----------|--------------|------------------|------------------------|----------------|--------------------|----------------------|---------------------|--------------------------|-----------------------------|--------------------------|
| 2009-2010 | 0            | 0                | 0                      | 78             | 0                  | 1                    | 1                   | 80                       | -104                        | -24                      |
| 2010-2011 | 0            | 0                | 0                      | 58             | 0                  | 2                    | 4                   | 64                       | -121                        | -57                      |
| 2011-2012 | 0            | -2               | -2                     | 72             | 0                  | 2                    | 5                   | 79                       | -106                        | -27                      |
| 2012-2013 | 0            | -4               | -4                     | 58             | 1                  | 3                    | 5                   | 67                       | -145                        | -78                      |
| 2013-2014 | 0            | -1               | -1                     | 73             | 0                  | 3                    | 5                   | 81                       | -112                        | -31                      |
| Average   | 0            | -1               | -1                     | 68             | 0                  | 2                    | 4                   | 74                       | -118                        | -43                      |