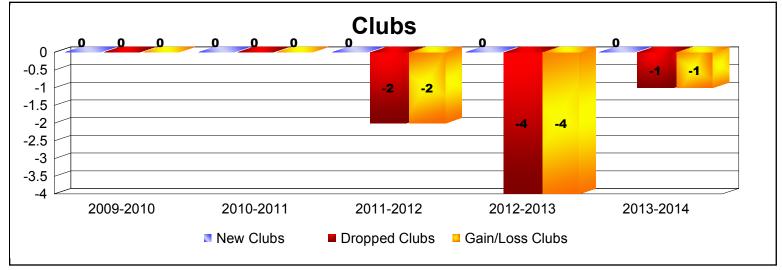

District 1 CN As of June 2014 Cumulative

| Year      | New<br>Clubs | Dropped<br>Clubs | Gain/<br>Loss<br>Clubs | New<br>Members | Charter<br>Members | Reinstate<br>Members | Transfer<br>Members | Total<br>Member<br>Added | Total<br>Members<br>Dropped | Gain/<br>Loss<br>Members |
|-----------|--------------|------------------|------------------------|----------------|--------------------|----------------------|---------------------|--------------------------|-----------------------------|--------------------------|
| 2009-2010 | 0            | 0                | 0                      | 78             | 0                  | 1                    | 1                   | 80                       | -104                        | -24                      |
| 2010-2011 | 0            | 0                | 0                      | 58             | 0                  | 2                    | 4                   | 64                       | -121                        | -57                      |
| 2011-2012 | 0            | -2               | -2                     | 72             | 0                  | 2                    | 5                   | 79                       | -106                        | -27                      |
| 2012-2013 | 0            | -4               | -4                     | 58             | 1                  | 3                    | 5                   | 67                       | -145                        | -78                      |
| 2013-2014 | 0            | -1               | -1                     | 73             | 0                  | 3                    | 5                   | 81                       | -112                        | -31                      |
| Average   | 0            | -1               | -1                     | 68             | 0                  | 2                    | 4                   | 74                       | -118                        | -43                      |